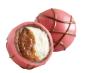

## Create Your Own Assortment

strawberry ganache lavered between white chocolate & strawberry mousse with crunchies in a dark chocolate cup, topped with strawberry pieces

topped with cocoa nibs

chocolate bits