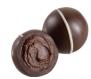

## Create Your Own Assortment

strawberry ganache lavered between white chocolate & strawberry mousse with crunchies in a dark chocolate cup, topped with strawberry pieces

topped with cocoa nibs

chocolate bits